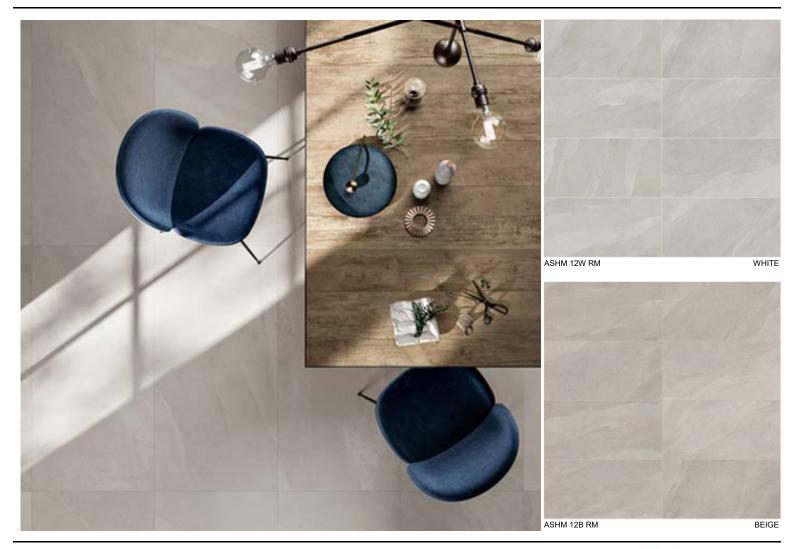

## Digital Printing Coloured Body Porcelain, Rectified

Beige, Naturale R9

SIZE (MM) (p/sqm - for reference) p/pc 600x1200x10 ASHM 12W RM White, Naturale R9 4,210.00 3,035.00 ASHM 12B RM

**Design Trend: STONE** 